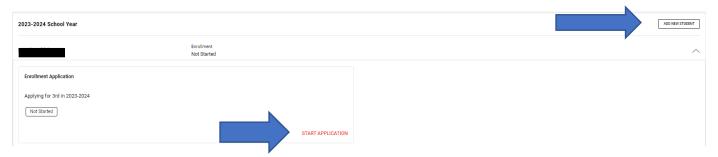

Then click admissions in the pop-up box.

You will then go to the welcome screen,

**Current Students:** you will have to click the down arrow on the right-hand side of your students name and then start application.

**New Students:** If you want to add a new student to your account, you will click the add new student button.

Once on this page make sure to click continue after each section.