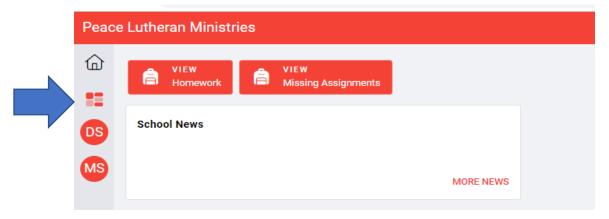

# Peace Lutheran School Current Student Registration Instructions

Go to this link:

https://sycamore.school/family/admissions/register?school\_id=3008

Enter your sycamore id and password

Click on the square on this page as shown below.