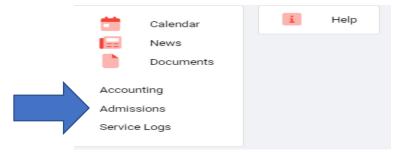

Then click admissions in the pop-up box.

You will then go to the welcome screen,

**Current Students:** you will have to click the down arrow on the right-hand side of your students name and then start application.