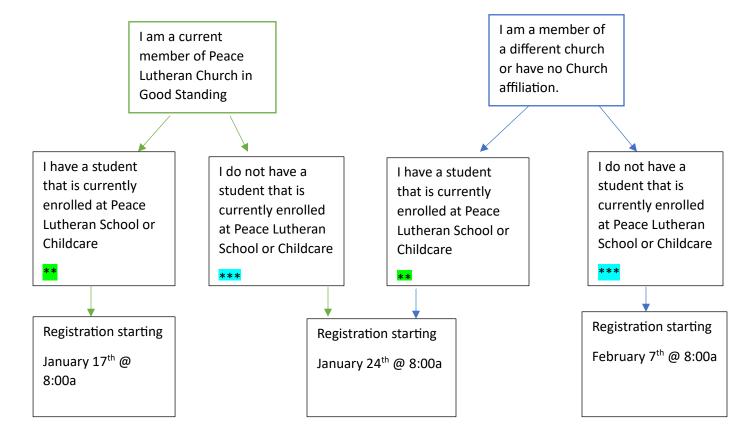

## **Additional Information**

If you register your student/s prior to your registration starts, the applications will be deleted, and you will be notified via email of your correct registration start day.

- \*\* If your student is currently enrolled in a 4K 7<sup>th</sup> grade class, upon the finalization of your application your student will be enrolled for the 25/26 school year.
  - \*\*\* If your student is not enrolled in a 4K -7<sup>th</sup> grade class, upon the finalization of your application your student/s will be placed on the waitlist based off the date & time of the submitted application. You will receive a letter in the mail by July 1<sup>st</sup> with your student's status.